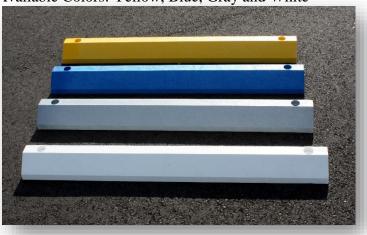

0% Recycled Material
- Lifetime Warranty

| A |  |
|---|--|
|   |  |
|   |  |

| Item Number | <u>Wt.</u> | <b>Holes</b> |
|-------------|------------|--------------|
| 3672PB      | 20         | 3            |
| 4648PB      | 18         | 2            |
| 4672PB      | 27         | 3            |
| 71096TB     | 89         | 4            |

## **Description**

| 3 <sup>1</sup> / <sub>4</sub> " H x 6" W x 6' L Parking Block w/Channels |
|--------------------------------------------------------------------------|
| 4" H x 6" W x 4' L Parking Block w/Channels                              |
| 4" H x 6" W x 6' L Parking Block w/Channels                              |
| 7" H x 10" W x 8' L <b>Truck Block</b> w/Channels                        |



Available Colors: Yellow, Blue, Gray and White