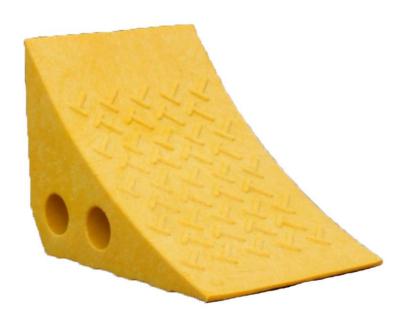

## Parking Wheel Chock

Manufactured From Recycled Plastics

- Virtually Indestructible
- UV Stabilized
- Maintenance Free
- Light Weight Yet Stable
- Chemical Resistant
- Weather Resistant
- 100% Recycled Material

Item Number

Wt.

<u>Description</u>

PWC-Y

5 lbs.

7 3/4" x 7 1/2" x 10 1/2" Parking Wheel Chock - Yellow

Our durable resistant specially formulated composite recycled plastic wheeled chocks secure your vehicle while loading and unloading. Our wheel chocks will not flatten or discolor. Our wheel chocks are light enough to carry in the trunk of your car yet durable enough to secure fully loaded semitruck at loading docks.