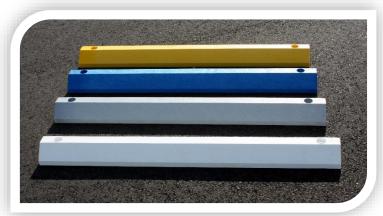

Holes</u> | <u>Description</u>                             |
|-------------|-----|--------------|------------------------------------------------|
| С6РВ        | 25  | 3            | Compact 6' Parking Block (3½" H x 6" W x 6' L) |
| D4PB        | 24  | 2            | Deluxe 4' Parking Block (4½" H x 7" W x 4' L)  |
| D6PB        | 36  | 3            | Deluxe 6' Parking Block (4½" H x 7" W x 6' L)  |
| S4PB        | 20  | 2            | Standard 4' Parking Block (4" H x 6" W x 4' L) |
| S6PB        | 30  | 3            | Standard 6' Parking Block (4" H x 6" W x 4' L) |
| D20WC       | 15  | 2            | 20" Wheel Chock (w/chain)                      |
| 220110      |     | _            | 20 Timest Greek (II) creatily                  |



Available Colors: Yellow, Blue, Gray and White