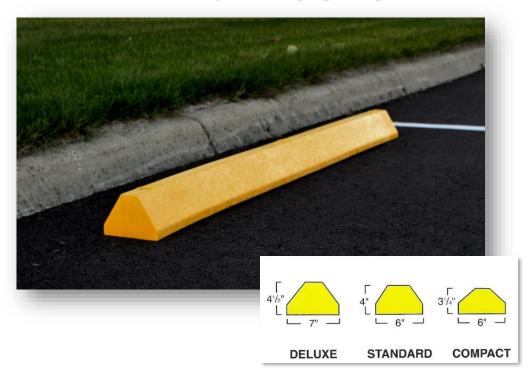

| Item Number | Wt. | <u>Holes</u> | <u>Description</u>                             |
|-------------|-----|--------------|------------------------------------------------|
| С6РВ        | 25  | 3            | Compact 6' Parking Block (3½" H x 6" W x 6' L) |
| D4PB        | 24  | 2            | Deluxe 4' Parking Block (4½" H x 7" W x 4' L)  |
| D6PB        | 36  | 3            | Deluxe 6' Parking Block (4½" H x 7" W x 6' L)  |
| S4PB        | 20  | 2            | Standard 4' Parking Block (4" H x 6" W x 4' L) |
| S6PB        | 30  | 3            | Standard 6' Parking Block (4" H x 6" W x 4' L) |
| D20WC       | 15  | 2            | 20" Wheel Chock (w/chain)                      |
| 220110      |     | _            | 20 Timest Greek (II) creatily                  |