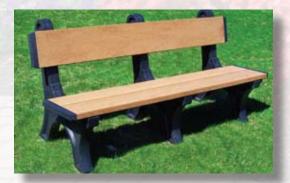

**4' Backless** | 48"W x 20"D x 17"H 19 Lbs. Park Bench

4' Deluxe 48"W x 28½"D x 33½"H 110 Lbs. Park Bench

Deluxe Park Bench

6' & 8' 6 Foot 72"W x 28<sup>1</sup>/<sub>2</sub>D x 33<sup>1</sup>/<sub>2</sub>"H 195 Lbs. **8 Foot** 96"W x 28½"D x 33½"H 225 Lbs. Tables • Made in the USA