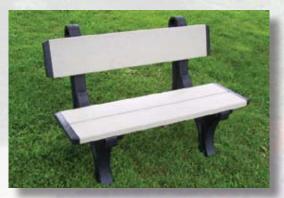

• Will Not Promote Bacterial Growth or Mildew

**4' Standard** | 48"W x 28½"D x 33½"H Park Bench | 95 Lbs.

6' & 8' Standard Park Bench

6 Foot 72"W x 28½D x 33½"H 145 Lbs. **8 Foot** 96"W x 28½"D x 33½"H 195 Lbs.