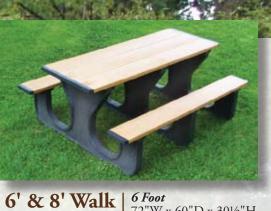

• Earth Friend • Virtually Indestructible

Hexagon 69<sup>1</sup>/<sub>2</sub>"W x 69<sup>1</sup>/<sub>2</sub>"D x 30<sup>1</sup>/<sub>2</sub>"H 270 Lbs. Table ADA Version - 230 Lbs.

**6 Foot** 72"W x 60"D x 30<sup>1</sup>/<sub>2</sub>"H 300 Lbs. **8 Foot** 96"W x 60"D x 30½"H 405 Lbs.