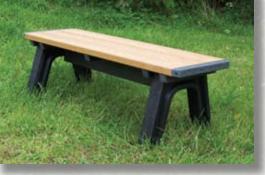

**4' Backless** | 48"W x 20"D x 17"H 19 Lbs. Park Bench

4' Deluxe 48"W x 28½"D x 33½"H 110 Lbs. Park Bench

Deluxe Park Bench

6' & 8' 6 Foot 72"W x 28<sup>1</sup>/<sub>2</sub>D x 33<sup>1</sup>/<sub>2</sub>"H 195 Lbs. **8 Foot** 96"W x 28½"D x 33½"H 225 Lbs. Tables • Made in the USA