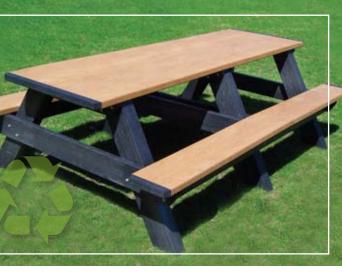

Thru Table

ADA 6' & 8' | 6 Foot A Frame Table

**6 Foot** 425 Lbs. 96"W x 61½"D x 30¾"H 8 Foot 530 Lbs. 120"W x 611/2"D x 303/4"H

**Children's** 48"W x 46"D x 20<sup>1</sup>/<sub>2</sub>"H 165 Lbs. A Frame Table