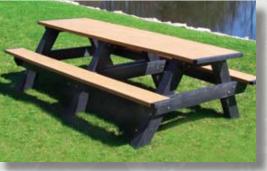

**4' Backless** | 48"W x 20"D x 17"H 19 Lbs. Park Bench

4' Deluxe 48"W x 28½"D x 33½"H 110 Lbs. Park Bench

Deluxe Park Bench

6' & 8' 6 Foot 72"W x 28<sup>1</sup>/<sub>2</sub>D x 33<sup>1</sup>/<sub>2</sub>"H 195 Lbs. **8 Foot** 96"W x 28½"D x 33½"H 225 Lbs. Tables • Made in the USA

Thru Table

ADA 6' & 8' | 6 Foot A Frame Table

**6 Foot** 425 Lbs. 96"W x 61½"D x 30¾"H 8 Foot 530 Lbs. 120"W x 611/2"D x 303/4"H

**Children's** 48"W x 46"D x 20<sup>1</sup>/<sub>2</sub>"H 165 Lbs. A Frame Table