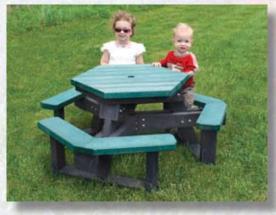

• Earth Friend • Virtually Indestructible

Hexagon 69<sup>1</sup>/<sub>2</sub>"W x 69<sup>1</sup>/<sub>2</sub>"D x 30<sup>1</sup>/<sub>2</sub>"H 270 Lbs. Table ADA Version - 230 Lbs.

**6 Foot** 72"W x 60"D x 30<sup>1</sup>/<sub>2</sub>"H 300 Lbs. **8 Foot** 96"W x 60"D x 30½"H 405 Lbs.