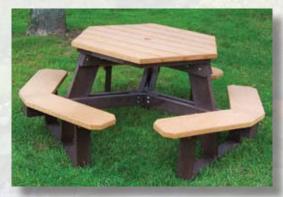

• Earth Friend • Virtually Indestructible

Hexagon 69<sup>1</sup>/<sub>2</sub>"W x 69<sup>1</sup>/<sub>2</sub>"D x 30<sup>1</sup>/<sub>2</sub>"H 270 Lbs. Table ADA Version - 230 Lbs.

**6 Foot** 72"W x 60"D x 30<sup>1</sup>/<sub>2</sub>"H 300 Lbs. **8 Foot** 96"W x 60"D x 30½"H 405 Lbs.