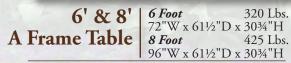

Thru Table

ADA 6' & 8' | 6 Foot A Frame Table

**6 Foot** 425 Lbs. 96"W x 61½"D x 30¾"H 8 Foot 530 Lbs. 120"W x 611/2"D x 303/4"H

**Children's** 48"W x 46"D x 20<sup>1</sup>/<sub>2</sub>"H 165 Lbs. A Frame Table