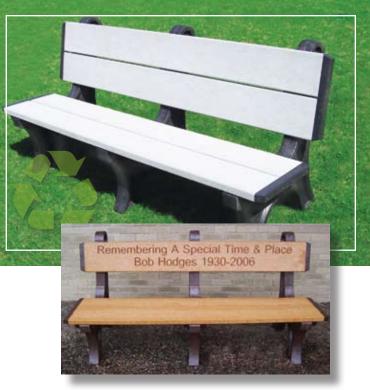

### Custom Engraving Available

Personalize your table or bench for dedications, memorials, identification, advertising, or for any reason.

• Will Not Promote Bacterial Growth or Mildew

**4' Standard** | 48"W x 28½"D x 33½"H Park Bench | 95 Lbs.

6' & 8' Standard Park Bench

6 Foot 72"W x 28½D x 33½"H 145 Lbs. **8 Foot** 96"W x 28½"D x 33½"H 195 Lbs.

**4' Backless** | 48"W x 20"D x 17"H 19 Lbs. Park Bench

4' Deluxe 48"W x 28½"D x 33½"H 110 Lbs. Park Bench

Deluxe Park Bench

6' & 8' 6 Foot 72"W x 28<sup>1</sup>/<sub>2</sub>D x 33<sup>1</sup>/<sub>2</sub>"H 195 Lbs. **8 Foot** 96"W x 28½"D x 33½"H 225 Lbs. Tables • Made in the USA