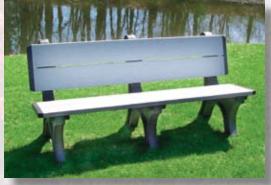

• Will Not Promote Bacterial Growth or Mildew

**4' Standard** | 48"W x 28½"D x 33½"H Park Bench | 95 Lbs.

6' & 8' Standard Park Bench

6 Foot 72"W x 28½D x 33½"H 145 Lbs. **8 Foot** 96"W x 28½"D x 33½"H 195 Lbs.