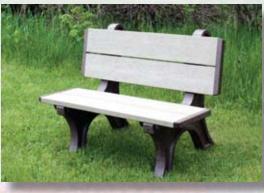

**4' Backless** | 48"W x 20"D x 17"H 19 Lbs. Park Bench

4' Deluxe 48"W x 28½"D x 33½"H 110 Lbs. Park Bench

Deluxe Park Bench

6' & 8' 6 Foot 72"W x 28<sup>1</sup>/<sub>2</sub>D x 33<sup>1</sup>/<sub>2</sub>"H 195 Lbs. **8 Foot** 96"W x 28½"D x 33½"H 225 Lbs. Tables • Made in the USA